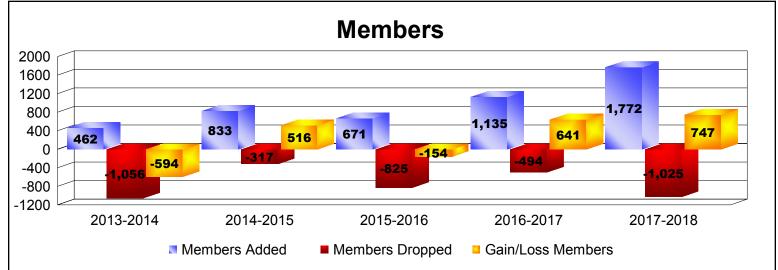

District 3233G1 As of June 2018 Cumulative

| Year      | New<br>Clubs | Dropped<br>Clubs | Gain/<br>Loss<br>Clubs | New<br>Members | Charter<br>Members | Reinstate<br>Members | Transfer<br>Members | Total<br>Member<br>Added | Total<br>Members<br>Dropped | Gain/<br>Loss<br>Members |
|-----------|--------------|------------------|------------------------|----------------|--------------------|----------------------|---------------------|--------------------------|-----------------------------|--------------------------|
| 2013-2014 | 1            | 0                | 1                      | 340            | 59                 | 58                   | 5                   | 462                      | -1056                       | -594                     |
| 2014-2015 | 10           | 0                | 10                     | 478            | 249                | 98                   | 8                   | 833                      | -317                        | 516                      |
| 2015-2016 | 8            | -1               | 7                      | 389            | 247                | 25                   | 10                  | 671                      | -825                        | -154                     |
| 2016-2017 | 10           | 0                | 10                     | 835            | 228                | 50                   | 22                  | 1135                     | -494                        | 641                      |
| 2017-2018 | 11           | -4               | 7                      | 971            | 729                | 59                   | 13                  | 1772                     | -1025                       | 747                      |
| Average   | 8            | -1               | 7                      | 603            | 302                | 58                   | 12                  | 975                      | -743                        | 231                      |