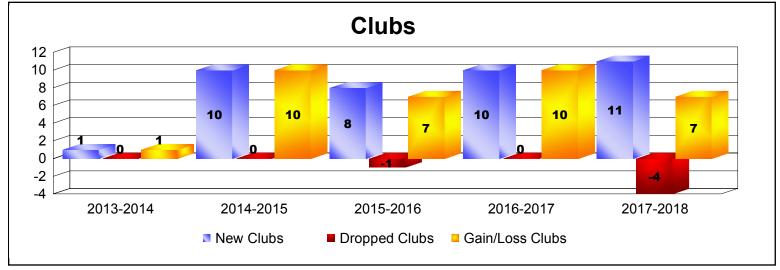

District 3233G1 As of June 2018 Cumulative

| Year      | New<br>Clubs | Dropped<br>Clubs | Gain/<br>Loss<br>Clubs | New<br>Members | Charter<br>Members | Reinstate<br>Members | Transfer<br>Members | Total<br>Member<br>Added | Total<br>Members<br>Dropped | Gain/<br>Loss<br>Members |
|-----------|--------------|------------------|------------------------|----------------|--------------------|----------------------|---------------------|--------------------------|-----------------------------|--------------------------|
| 2013-2014 | 1            | 0                | 1                      | 340            | 59                 | 58                   | 5                   | 462                      | -1056                       | -594                     |
| 2014-2015 | 10           | 0                | 10                     | 478            | 249                | 98                   | 8                   | 833                      | -317                        | 516                      |
| 2015-2016 | 8            | -1               | 7                      | 389            | 247                | 25                   | 10                  | 671                      | -825                        | -154                     |
| 2016-2017 | 10           | 0                | 10                     | 835            | 228                | 50                   | 22                  | 1135                     | -494                        | 641                      |
| 2017-2018 | 11           | -4               | 7                      | 971            | 729                | 59                   | 13                  | 1772                     | -1025                       | 747                      |
| Average   | 8            | -1               | 7                      | 603            | 302                | 58                   | 12                  | 975                      | -743                        | 231                      |